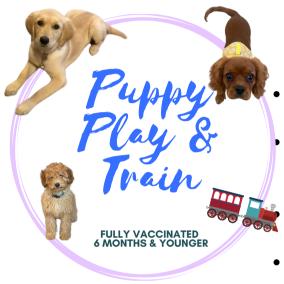

## WHAT IS PUPPY PLAY & TRAIN CLASS?

- Puppy Play & Train class is for the humans just as much as it is for the puppies.
- As this class takes place at a shelter environment, only FULLY VACCINATED PUPPIES UNDER 6 MONTHS may sign up.
- In order to ensure each dog's comfort, we start with coordinated and instructed polite leash greetings.
- We will learn how to read each dog's body language. At times, your puppy may benefit most from sitting out from play and simply observing. There will be "Observation Deck" areas.
- Play is not guaranteed. When play is approved, it is a small and closely supervised class activity.
- Each class dynamic is different. Sometimes all puppies are high energy, sometimes it's the other way around or one energetic, one a little shy.
- The trainer's pro-social adult dog and/or other pro-social mature dogs may be present in class from time to time.
- Puppies adopted from NCCR get a \$5 discount on the class.
- If your puppy is over 6 months, you may consider the Doggie Manners Group Class.

If your puppy has been **fully vaccinated and is under 6 months**, you may click <u>here</u> to enroll them in a class. I look forward to training with you!

Certified Professional Dog Trainer, Knowledge Assessed